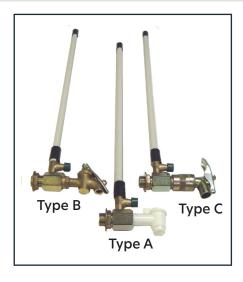

## **Wetted Components**

- O Metal Tap (Type C) Plated steel
- O Metal Tap (Type B) Brass
- O Plastic Tap (Type A) PVC
- O Union Body Zinc passivate plated steel
- O Push Button Valve Body Brass
- O Spring Stainless Steel
- O Hose Tail Mild Steel
- O Sight Tube PVC

| Part Number | Description                                                              |
|-------------|--------------------------------------------------------------------------|
| DG1910      | Type A - 3/4" Drum Gauge with PVC Plastic Tap c/w 2ft Sight Gauge        |
| DG1911      | Type B - 3/4" Drum Gauge with Metal Tap c/w 2ft Sight Gauge              |
| DG1912      | Type C - 3/4" Drum Gauge with Self Closing Metal Tap c/w 2ft Sight Gauge |